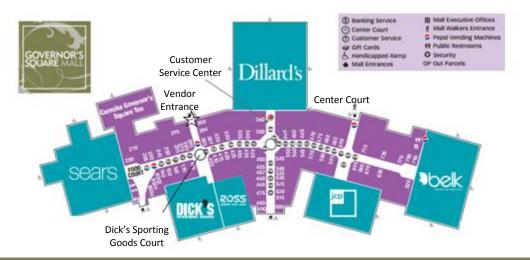

#### **BOOTH INFORMATION**

Specifications - Locations - Set Up & Tear Down Venue Map

Vendors are asked to use the doors by Zales for set up and tear down (star on the map).

## Mall Map & Information

The Customer Service Center is located in Center Court by Dillard's (red dot on map). In the event of an emergency, you may call our security team at 931-552-1130.

2801 Wilma Rudolph Blvd. Suite 92, Clarksville, TN 37040 | Phone: 931-552-0289 | Fax: 931-552-0726